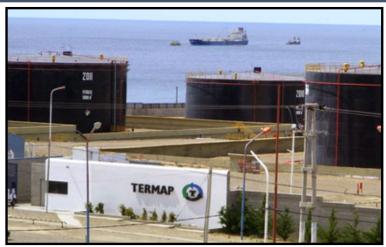

**TERMAP – Loading Masters** 

2010 - to Date

#### Comodoro Rivadavia – Caleta Olivia Caleta Cordova

Brings Austral SA and Termap worked jointly in order to find the best options of senior and junior captains to assist during the maneuvers and operations at their maritime terminals.-