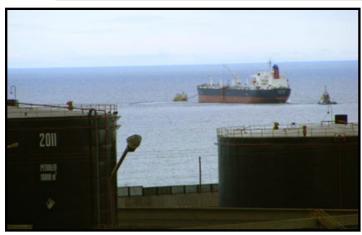

**TERMAP – Loading Masters** 

2010 - to Date

#### Comodoro Rivadavia – Caleta Olivia Caleta Cordova

Brings Austral SA and Termap worked jointly in order to find the best options of senior and junior captains to assist during the maneuvers and operations at their maritime terminals.-