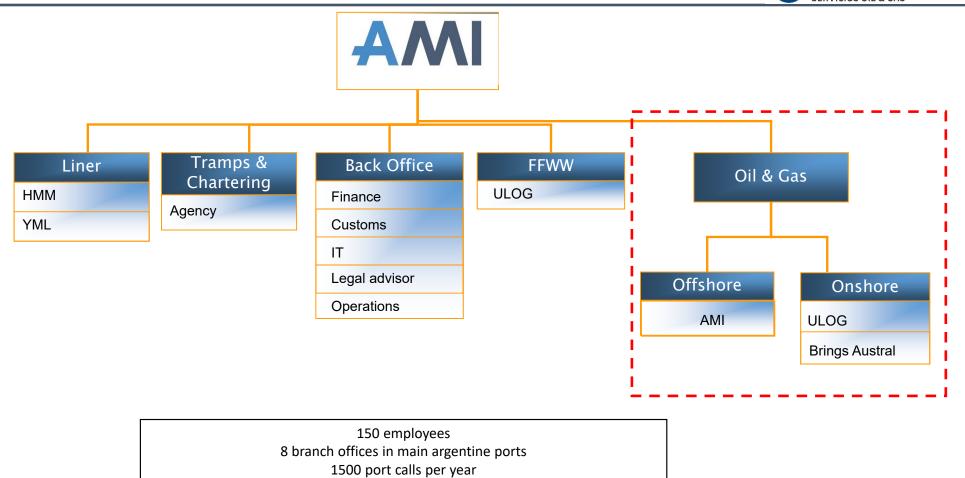

# **Organization Chart**

- ✓ AMI has own offices at main ports of call, developing and training our own people
- ✓ Your information will be kept confidential
- ✓ Dedicated personnel will follow up your vessels, during her turnaround at our ports
- ✓ All our offices are furnished with modern infrastructure and the latest communications technologies, allowing us to guarantee the best possible service