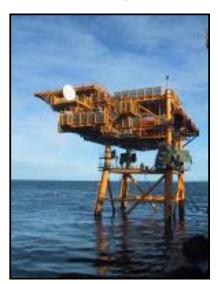

# Sipetrol Argentina 2011

Reconstruction AM2 Platform Barge Yagana – AHTS Seacor Laredo

Repair AM2 platform production

AMI is in charge of the process of Flag Waiver, recruiting personnel, crew changes, Helideck certification, procurement, spare parts.-