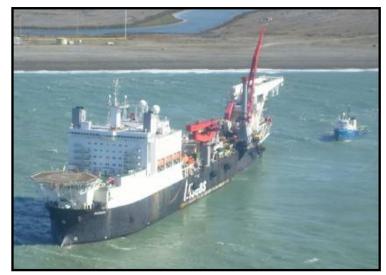

# Magellan Straight Optic Fiber Crossing 2012

**Company:** Boskalis International

Vessel: Oranje Dredge

Operation Área: Magellan Strait

<u>Period:</u> 2012

Full Agent for Boskalis, assistance of crewmembers (M&A) and Maritime Agency Services.

#### **Magellan Straight Pipeline Construction**

2009-2010

Allseas Pipeline Contractors SA 2009 – Construction Vessel "Solitaire".-

Boskalis Offshore BV 2009 – Prins der Netherlands dredge

- Crew changes of about 300 persons.-

AMI acted as maritime agent for Allseas and for Boskalis, also acted as Owner Protective of the owners for nearly all the supply vessels who played in the operation (Spliethoff, Gulf Offshore, Eide Marine)