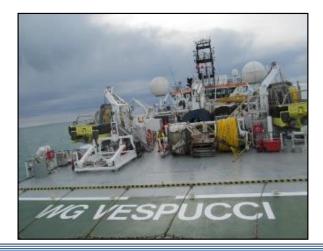

#### TOTAL 3D Seismic acquisition – Offshore Tierra del Fuego 2012

**Company:** Total Austral

Contracting company: Western Geco

Seismic vessel: Western Geco Vespucci

Supply vessels: Golondrina de Mar & Luchador

Period: 07-11/2012

Full Agent for MG Vespucci, assistance of crewmembers (M&A) and Maritime Agency Services.