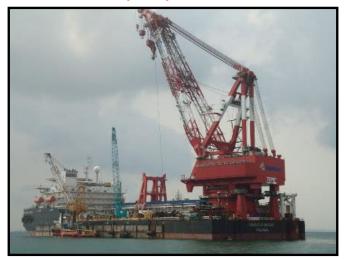

### **Outstanding Projects**

#### TGS / Spectrum ASA 2D Seismic Acquisition Argentine Sea 2017- 2018 - 2019 -2021

**Company: Spectrum ASA Sucursal Argentina** 

Contracting company: CGG

Seismic vessel: BGP PIONEER & COSL HYSY 760 & BGP PROSPECTOR

Chase vessel: M/V Candela & M/V Pablo C

Period: 12/2017-01/2018

Full Agent, assistance of crewmembers (M&A), Crewmanning and Maritime Agency Services.