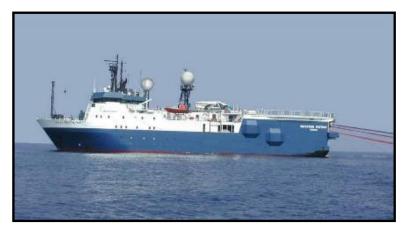

# Geotechnical and Geophysical surveys – Vega Pleyade and CMA-1 fields – Offshore Tierra del Fuego 2014

**Company:** Total Austral

Survey Vessel: Seismic Vessel Horizon Geobay

Area: Austral Basin - CMA-1 - Total Austral

Period: January- April 2014

Full Agent for R/V Poseidon, assistance of crewmembers (M&A) and Maritime Agency Services.

# Geotechnical and Geophysical surveys – Offshore Tierra del Fuego 2012/2013

**Company:** Total Austral

Survey Vessel: R/V Poseidon

Areas: Geotecnica & Geofisica

Period: 12/12-01/13

Full Agent for R/V Poseidon, assistance of crewmembers (M&A) and Maritime Agency Services.