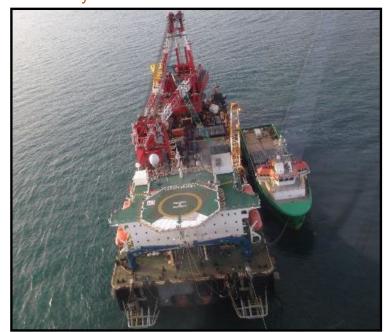

### **Outstanding Projects**

## PIAM PROJECT Offshore Santa Cruz Province 2016 - 2018

Company: Enap Sipetrol

Construction Barge: Jascon 34- Sea Trucks

OSVs / AHTSs: Sophie Siem - Siem Louisa - Siem Sasha - Far Scout - Uilenspiegel

Area: Magallanes Area,

Period: December 2016- May 2018