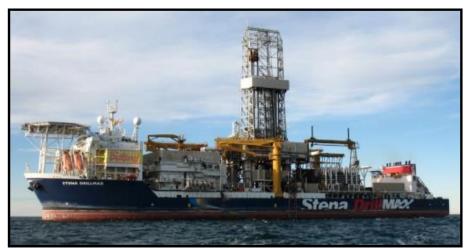

# YPF Malvinas Project 2011

Stena: Stena Drillmax (Drillship)

Solstad:
PSV Normand Baltic
AHTS Normand Skarven

AMI provided Extreme logistics to crew change 180 people – to crew man the vessels and procurement