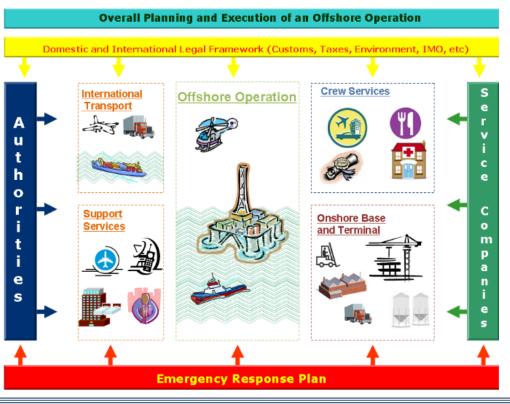

# **Organization Chart**

- ✓ AMI has own offices at main ports of call, developing and training our own people
- ✓ Your information will be kept confidential
- ✓ Dedicated personnel will follow up your vessels, during her turnaround at our ports
- ✓ All our offices are furnished with modern infrastructure and the latest communications technologies, allowing us to guarantee the best possible service

Main Oil & Gas areas and ports

### OIL & GAS DIVISION

With more than 20 years of experience in Oil & Gas Operations in Argentina and South America, we're committed to reach excellence in all our activities.

We provide a wide range of Logistics and Project Management services by delivering strong, safe and reliable operations, through best IT and Human Resources.

#### 2) Port / Husbanding / Agency Services

▶ Vessels and other naval artefacts agents for O&G Opeating Companies and Contractors

#### 3) Crewmanning

- ▶ Recruiting
- ► Hiring
- ► Training & courses
- ► Relationship with Unions
- Migration paperwork for foreigners Visas

#### 4) Meet & Assist

► Personnel Assistance and Transport

# 5) Personnel Assistance (ERP – Emergency Response Plan)

► Lawyers, Ambulances, Clinics, etc.

#### 6) Freight Forwarding

- ► Air + Ocean + Land transportation
- ▶ Wharehousing
- ► Integral Logistics Services
- ▶ Customs brokerage
- ▶ Port Services
- ▶ Insurance