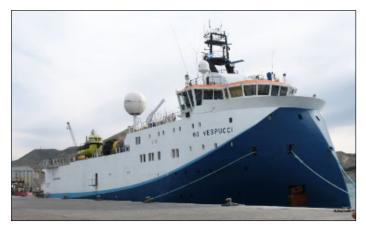

#### TOTAL 3D Seismic acquisition – Offshore Tierra del Fuego 2012

**Company:** Total Austral

Contracting company: Western Geco

Seismic vessel: Western Geco Vespucci

Supply vessels: Golondrina de Mar & Luchador

Period: 07-11/2012

Full Agent for MG Vespucci, assistance of crewmembers (M&A) and Maritime Agency Services.